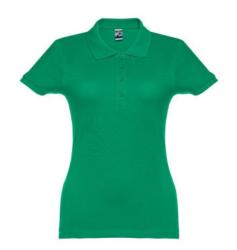

# THC EVE. WOMEN'S POLO SHIRT

## **Basic informations**

Size: M

Color: Kelly green

# **Specification**

100% carded cotton pique women's short sleeve polo (195 g/m²) (color 183: 85% cotton/15% viscose). Contains rib collar and sleeves, the collar is reinforced with piqué ribbon. On the front, next to the collar, there are four matching colour buttons (extra button inserted in the inner seam). Piece cut and sewn.Sizes: S, M, L, XL, XXL